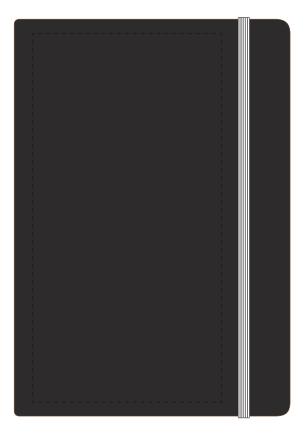

## **Artwork Approval**

The dashed line is to demonstrate print area and will not appear on your printed item

## **PRINT LAYOUT**

CENTRED TO PRINT AREA

CENTRED TO NOTEBOOK

**PRINTING CONCERNS:** 

ACTUAL ARTWORK SIZE:

ARTWORK SCALE 50%

- - - -

| QUANTITY 🗹 CORRECT PRODUCT and PRODUCT COLOUR 🖉 PRINT SIZE and POSITION 📝 PRINT COLOUR 📝 SPELLING, PHONE NUMBERS, EMAILS and WEBSITES 📝 | Please check the following are correct      |                         |              |                                              |
|-----------------------------------------------------------------------------------------------------------------------------------------|---------------------------------------------|-------------------------|--------------|----------------------------------------------|
|                                                                                                                                         | QUANTITY CORRECT PRODUCT and PRODUCT COLOUR | PRINT SIZE and POSITION | PRINT COLOUR | SPELLING, PHONE NUMBERS, EMAILS and WEBSITES |

ARTWORK SCALE 100% Max print area: 195mm x 100mm

۱ ۱